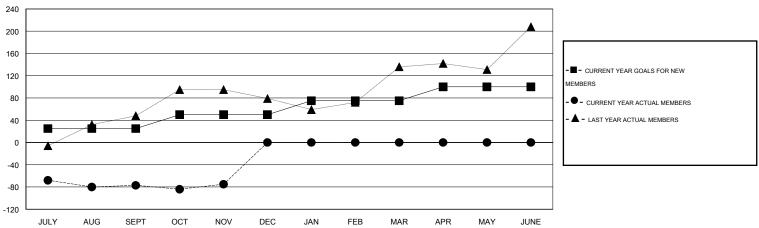

#### GOALS AND ACTUAL MEMBERS CUMULATIVE

| DROPPED CLUBS: 1  DROPPED MEMBERS |        | 47 CLUBS OF 84 ADDED 1 OR MORE NEW MEMBERS | GENDER DISTRIBUTI<br>MALE<br>FEMALE | 1,488 (60.88%)<br>956 (39.12%) |     |
|-----------------------------------|--------|--------------------------------------------|-------------------------------------|--------------------------------|-----|
| DECEASED  CLUB CANCELLED          | 8<br>0 | CLICK HERE FOR HEALTH                      | FAMILY UNIT MEMBERS                 |                                | 445 |
| OTHER                             | 251    | ASSESSMENT DATA                            | HEAD OF HOUSEHOLD                   | 220                            |     |
| TOTAL                             | 259    |                                            | NON-HEAD OF HOUSEHOLD               | 225                            |     |