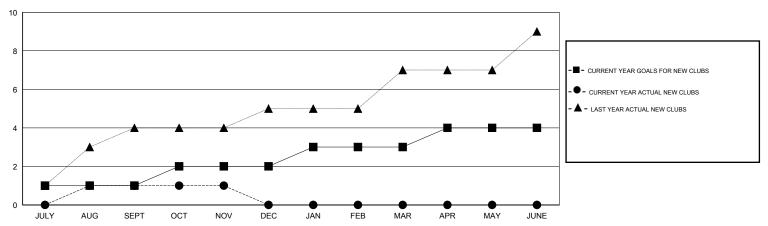

RS<br>ADDED | DROPPED<br>MEMBERS | NET<br>GAIN/LOSS |
| JULY/AUG/SEPT | 1                | 1                | 1                | 0                | JULY/AUG/SEPT                          | 25<br>25           | 116<br>68                           | 193<br>66          | -77<br>2         |
| JAN/FEB/MAR   | 1 1              | 0                | 0                | 0                | OCT/NOV/DEC  JAN/FEB/MAR  APR/MAY/JUNE | 25<br>25<br>25     | 0                                   | 0                  | 0                |
| APR/MAY/JUNE  |                  |                  |                  |                  | APR/MAY/JUNE                           |                    |                                     |                    | -                |

### GOALS AND ACTUAL NEW CLUBS CUMULATIVE



#### GOALS AND ACTUAL MEMBERS CUMULATIVE



| DROPPED CLUBS: 1  DROPPED MEMBERS |        | 47 CLUBS OF 84 ADDED 1 OR MORE NEW MEMBERS | GENDER DISTRIBUTI<br>MALE<br>FEMALE | 1,488 (60.88%)<br>956 (39.12%) |     |
|-----------------------------------|--------|--------------------------------------------|-------------------------------------|--------------------------------|-----|
| DECEASED  CLUB CANCELLED          | 8<br>0 | CLICK HERE FOR HEALTH                      | FAMILY UNIT MEMBERS                 |                                | 445 |
| OTHER                             | 251    | ASSESSMENT DATA                            | HEAD OF HOUSEHOLD                   | 220                            |     |
| TOTAL                             | 259    |